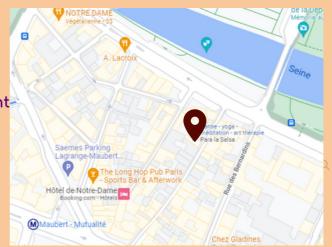

IBAN: FR35 3000 2004 2000 0000 9523 C09

Useful information

access to the room

Room address: 8 rue de Bièvre 75005 Paris

Metro stations: Maubert Mutualité, **10** int-Michel Line, Line

RER B and RER C stations: Saint Michael Notre Dame