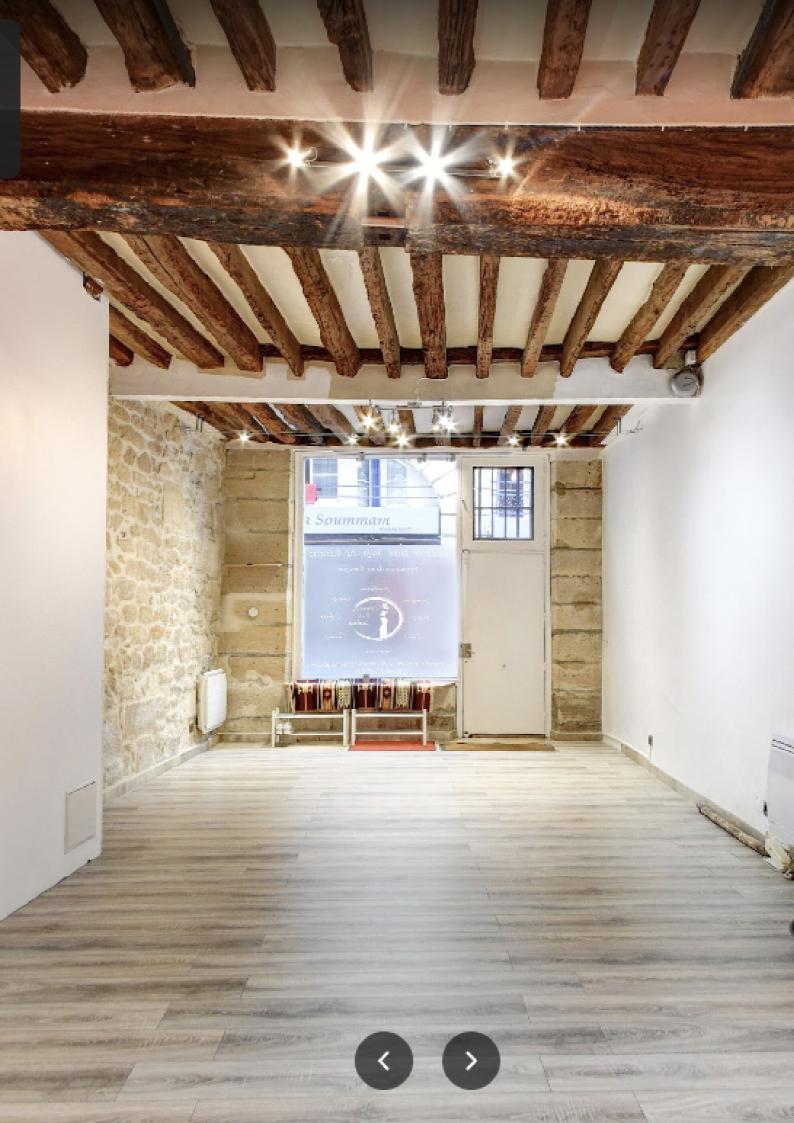

The place

We provide you with a wellness space in which you can do meditation, relaxation, dance therapy, yoga, pilates activities, as well as training.

This space is made up of a beautiful, warm room of around 50 m2 with a soft, floating parquet floor, suitable for practicing physical activities. Classified as ERP5, it can accommodate up to 20 people, including teachers.

The private toilets are located on the second inter-floor of the building, accessible via a door leading directly to the interior staircase.

Equipment is at your disposal, including a sound system, Tibetan bowls, and musical instruments. You will also find oracle card games, incense sticks and books.