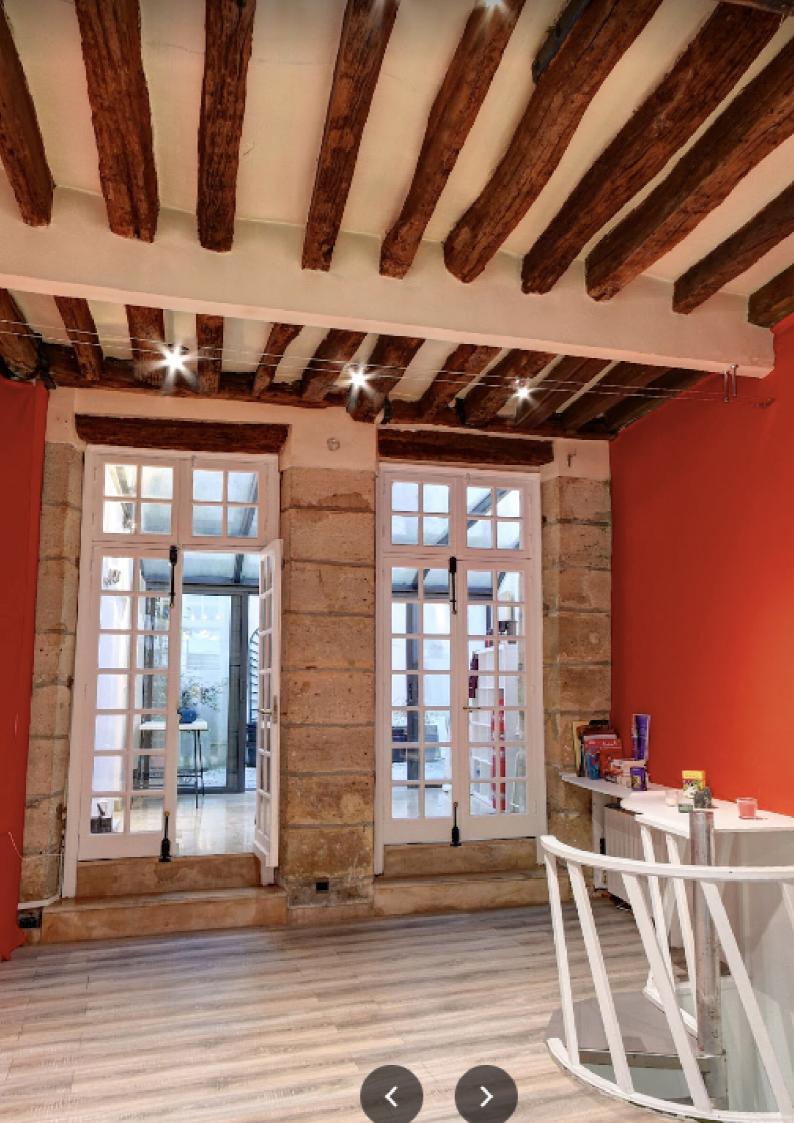

The place

We provide you with a wellness space in which you can do meditation, relaxation, dance therapy, yoga, pilates activities, as well as training.

This space is made up of a beautiful, warm room of around 50 m2 with a soft, floating parquet floor, suitable for practicing physical activities. Classified as ERP5, it can accommodate up to 20 people, including teachers.

A charming veranda of approximately 10 m2, accessible from the large room, allows you to change clothes, chat and have tea. A small outdoor patio with table, chairs and green plants completes the ensemble.